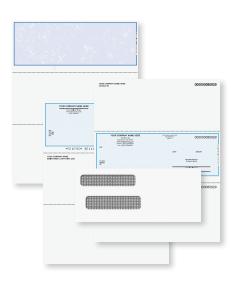

# Checks

- Electronic Imaging Compliant
- Fraudulent Protection via 3 Levels of Security Features
- Two Day Turnaround & Fast Delivery Options Available